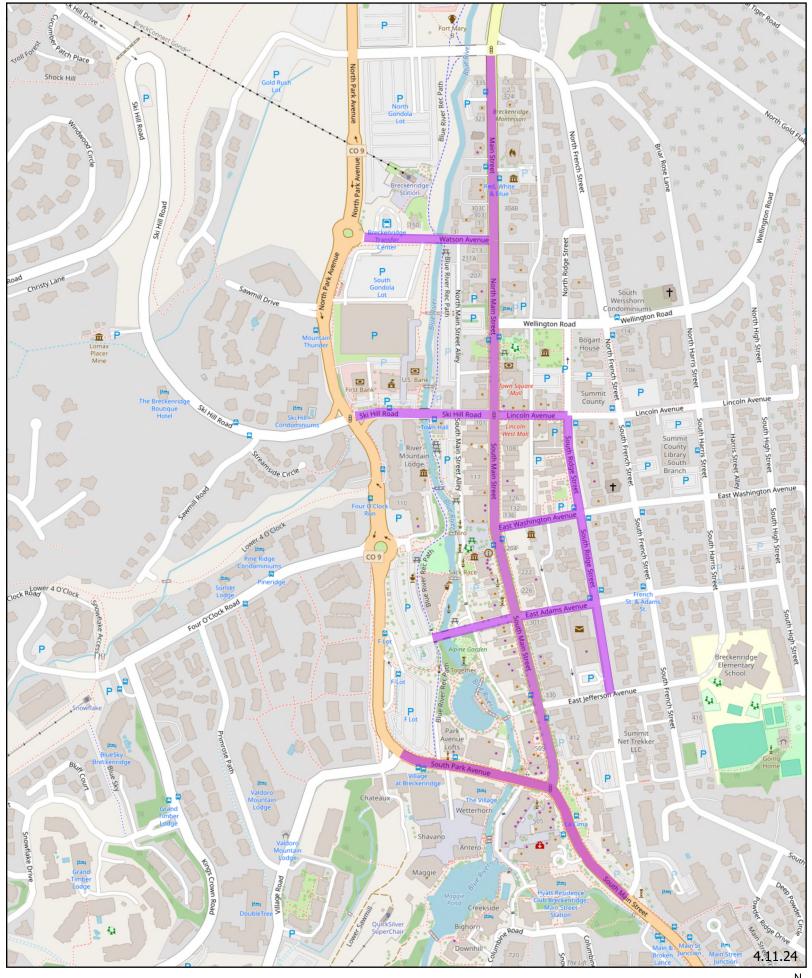

## The Town will remove snow and ice from sidewalks overnight, from about 8PM to 8AM.

You will be responsible for daytime removal from 8AM to 8PM. Please reference the map for specific zones where you are responsible for snow removal highlighted in pink.