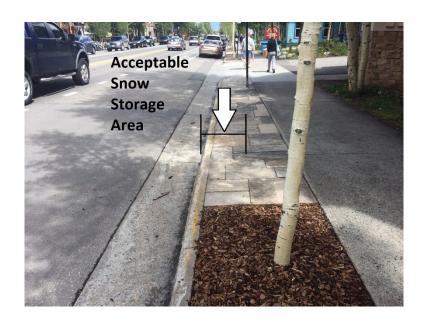

## Snow removal from town sidewalks is a joint effort between The Town of Breckenridge and homeowners/ business owners.

Town Code places the responsibility on the property owner for snow and ice removal on the sidewalk adjacent to their property.

It is increasingly difficult for Public Works to remove snow and ice effectively and safely during the day due to heavy pedestrian traffic and conflicts with equipment.

## The Town will remove snow and ice from sidewalks overnight, from about 8PM to 8AM.

You will be responsible for daytime removal from 8AM to 8PM. Please reference the map for specific zones where you are responsible for snow removal highlighted in pink.